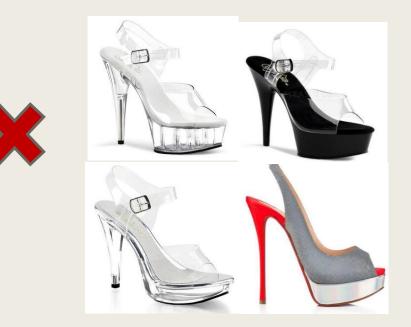

### WOMEN'S FIT MODEL SHOES STYLE

#### **ROUNDS: SWIMSUITS AND EVENING GOWNS**

Pumps and high heeled sandals are allowed. Sole thickness of the high-heels may have maximum of 1 cm and stiletto height may have maximum of 12 cm. Platform high-heels are strictly prohibited. Even if the sole is 7mm thick at toe part, but is 15mm thick at the end of the sole, it is classed as a platform.