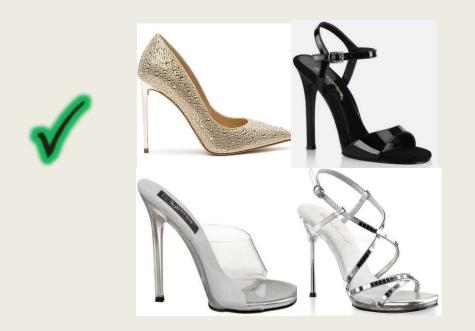

### WOMEN'S FIT MODEL SHOES STYLE

#### **ROUNDS: SWIMSUITS AND EVENING GOWNS**

Pumps and high heeled sandals are allowed. Sole thickness of the high-heels may have maximum of 1 cm and stiletto height may have maximum of 12 cm. Platform high-heels are strictly prohibited. Even if the sole is 7mm thick at toe part, but is 15mm thick at the end of the sole, it is classed as a platform.