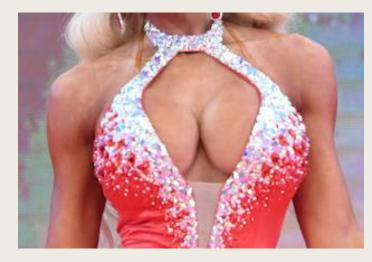

## Transparent dress fabric is prohibited

The evening gown must cover lower half of the back

Bare back of the evening gown is strictly prohibited

Cup shape The display of nudity, including exposure of breasts, is strictly prohibited