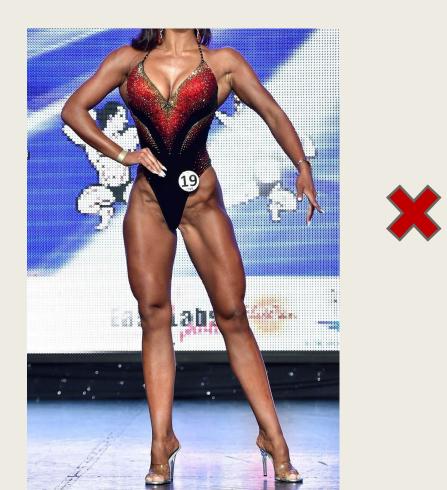

### WOMEN'S FIT MODEL ATTIRE FOR ROUND: SWIMSUITS

- One-piece, tight-fitting swimsuit, made of opaque fabric, with no mesh insertions.
- The fabric of the swimsuit can be as follows: velvet, silk, lycra, polyester, biflex or any other similar fabric at the choice of the competitor.
- The colour and ornamentation of the swimsuit is at the choice of the competitor.
- X The swimsuit bottom have to cover a minimum of ½ of the gluteus maximus and all of the frontal are. Strings are strictly prohibited.
- X The swimsuit have to cover lower half of the back.
- X Corsets are strictly prohibited.

## The swimsuit bottom have to cover all of the frontal area