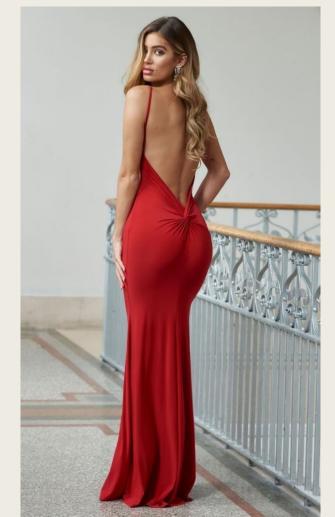

### WOMEN'S FIT MODEL ATTIRE FOR ROUND: EVENING GOWNS

- Evening gown must be floor length.
- The fabric of the dress can be as follows: velvet, silk, sequins, biflex or any other similar fabric at the choice of the competitor.
- The colour, decoration and style of the evening gown are at the choice of the competitor. Sophistication counts.
- X Transparent dress fabric is prohibited.
- X The evening gown must cover lower half of the back. Bare back is prohibited.
- X The slit of the dress must not expose the hip and bottom.
- X Corsets are strictly prohibited.

## Transparent dress fabric is prohibited

The evening gown must cover lower half of the back

Bare back of the evening gown is strictly prohibited

Cup shape The display of nudity, including exposure of breasts, is strictly prohibited