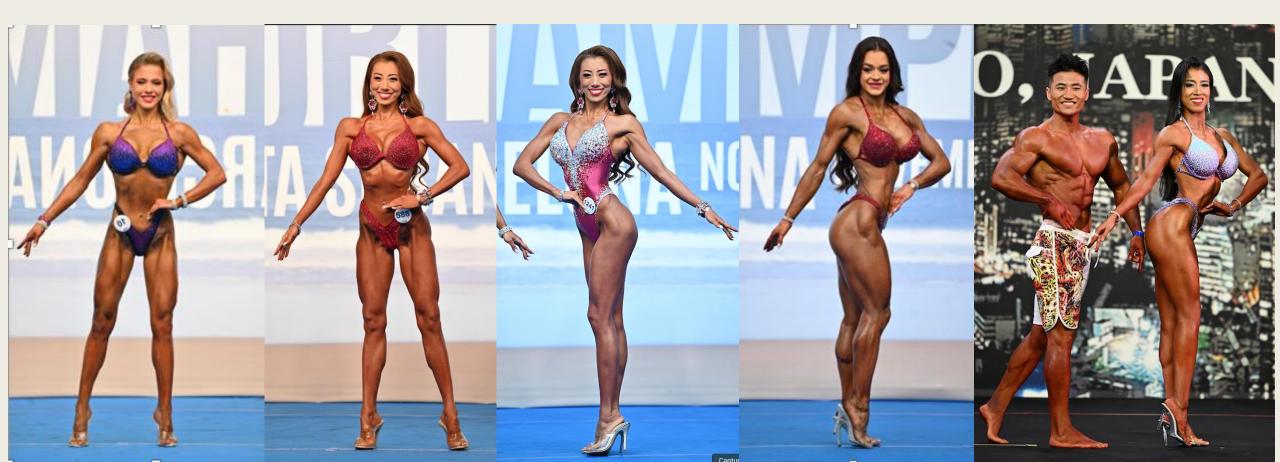

### WOMEN'S FIT MODEL ATTIRE FOR ROUND: SWIMSUITS

- One-piece, tight-fitting swimsuit, made of opaque fabric, with no mesh insertions.
- The fabric of the swimsuit can be as follows: velvet, silk, lycra, polyester, biflex or any other similar fabric at the choice of the competitor.
- The colour and ornamentation of the swimsuit is at the choice of the competitor.
- X The swimsuit bottom have to cover a minimum of ½ of the gluteus maximus and all of the frontal are. Strings are strictly prohibited.
- X The swimsuit have to cover lower half of the back.
- X Corsets are strictly prohibited.

### WOMEN'S FIT MODEL QUARTER TURNS

### WOMEN'S FIT MODEL V-WALKING FOR ROUNDS 3&4