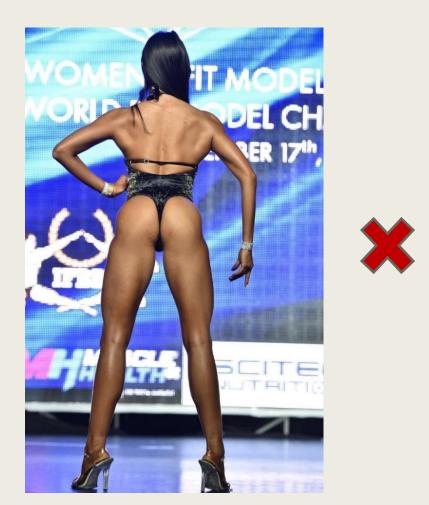

### WOMEN'S FIT MODEL SWIMSUIT BACK STANDART

#### The swimsuit have to cover a minimum of 1/2 of the gluteus maximus

Strings are strictly prohibited.