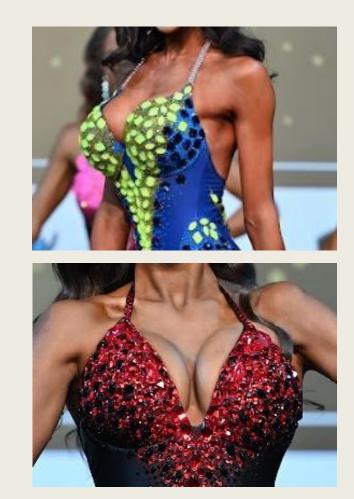

## Transparent dress fabric is prohibited

The evening gown must cover lower half of the back

Bare back of the evening gown is strictly prohibited

Cup shape The display of nudity, including exposure of breasts, is strictly prohibited