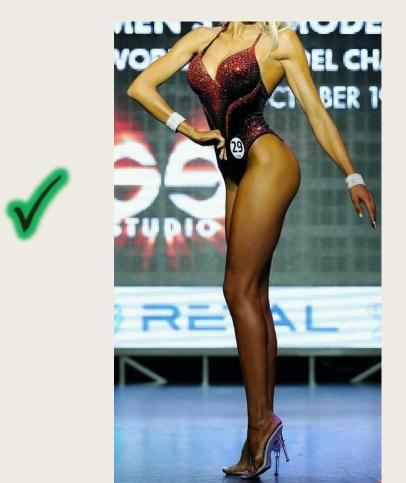

### WOMEN'S FIT MODEL ATTIRE FOR ROUND: SWIMSUITS

- One-piece, tight-fitting swimsuit, made of opaque fabric, with no mesh insertions.
- The fabric of the swimsuit can be as follows: velvet, silk, lycra, polyester, biflex or any other similar fabric at the choice of the competitor.
- The colour and ornamentation of the swimsuit is at the choice of the competitor.
- X The swimsuit bottom have to cover a minimum of ½ of the gluteus maximus and all of the frontal are. Strings are strictly prohibited.
- X The swimsuit have to cover lower half of the back.
- X Corsets are strictly prohibited.

### WOMEN'S FIT MODEL SWIMSUIT FRONT STANDART

## The swimsuit bottom have to cover all of the frontal area