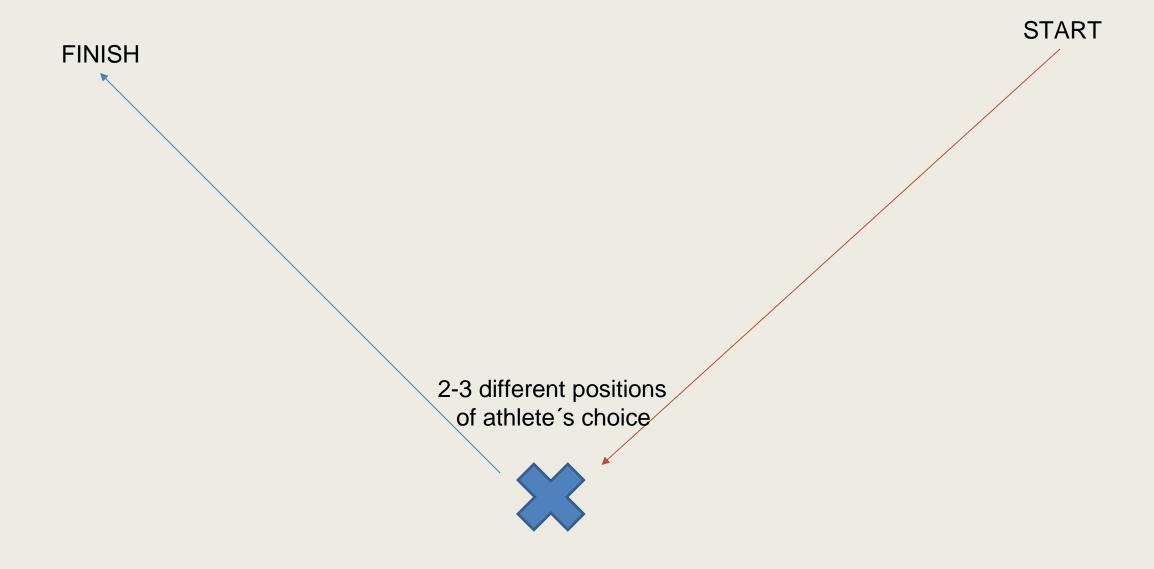

the skin and skin tone, the hair and facial beauty, as well the athlete's ability to present herself with confidence and grace have to be taken into account by judges.

### WOMEN'S FIT MODEL CATEGORIES

- U Women's Fit Model: up to and incl. 158cm
- U Women's Fit Model: up to and incl. 162cm
- □ Women's Fit Model: up to and incl. 166cm
- □ Women's Fit Model: up to and incl. 169cm
- □ Women's Fit Model: up to and incl. 172cm
- Women's Fit Model: over 172cm
- Beginner Women's Fit Model: open
- Junior Women's Fit Model: open



□ Master Women's Fit Model: up to and inc. 164 cm & over 164 cm

### WOMEN'S FIT MODEL ROUNDS

#### **EVENING GOWNS (rounds 1&3)** *V-walking, quarter turns*

#### **SWIMSUITS (rounds 2&4)** *V-walking, quarter turns*



### WOMEN'S FIT MODEL V-WALKING FOR ROUNDS 3&4



### WOMEN'S FIT MODEL QUARTER TURNS





### WOMEN'S FIT MODEL ATTIRE FOR ROUND: SWIMSUITS

- One-piece, tight-fitting swimsuit, made of opaque fabric, with no mesh insertions.
- The fabric of the swimsuit can be as follows: velvet, silk, lycra, polyester, biflex or any other similar fabric at the choice of the competitor.
- The colour and ornamentation of the swimsuit is at the choice of the competitor.
- X The swimsuit bottom have to cover a minimum of ½ of the gluteus maximus and all of the frontal are. Strings are strictly prohibited.
- X The swimsuit have to cover lower half of the back.
- X Corsets are strictly prohibited.



### WOMEN'S FIT MODEL SWIMSUIT FRONT STANDART

## The swimsuit bottom have to cover all of the frontal area





### WOMEN'S FIT MODEL SWIMSUIT SIDE STANDART