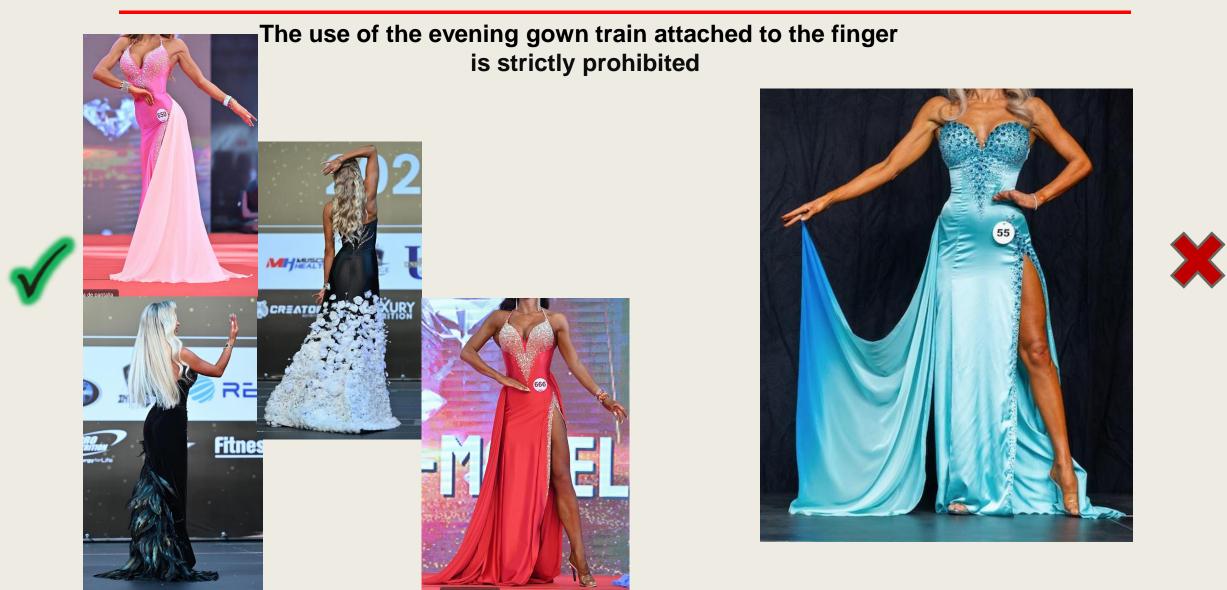

### WOMEN'S FIT MODEL ATTIRE FOR ROUND: EVENING GOWNS

- Evening gown must be floor length.
- The fabric of the dress can be as follows: velvet, silk, sequins, biflex or any other similar fabric at the choice of the competitor.
- The colour, decoration and style of the evening gown are at the choice of the competitor. Sophistication counts.
- X Transparent dress fabric is prohibited.
- X The evening gown must cover lower half of the back. Bare back is prohibited.
- X The slit of the dress must not expose the hip and bottom.
- X Corsets are strictly prohibited.

The slit of the dress must not expose the hip and bottom

A dress of opaque fabric is allowed